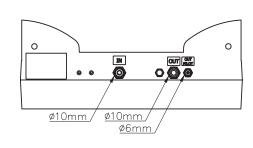

This safety component meets the requirements of EN 574:2008.

| Technical specifications                                             |                             |
|----------------------------------------------------------------------|-----------------------------|
| Total weight                                                         | 2.9 kg                      |
| Housing material                                                     | Plastic                     |
| Supply (IN) / Supply air outlet (OUT) / Pilot air outlet (OUT PILOT) | Ø 10 mm / Ø 10 mm / Ø 6 mm  |
| Medium                                                               | Compressed air              |
| Pressure range                                                       | 0.25 to 1.0 MPa             |
| Max. air flow                                                        | 1400 NI/min                 |
| Ambient temperature                                                  | -5° C (non-freeze) to 50° C |
| Type according to EN 574:2008                                        | III A                       |
| Max. achievable performance level according to EN ISO 13849-1        | С                           |
| Response time                                                        | 0.5 s                       |

## **Main dimensions**