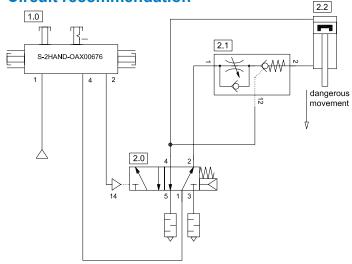

## **Circuit recommendation**

Two-hand control: safe direction up to max. category 1, PLc

Safe stopping and closing in case of pressure loss up to max. category 1, PLc

Components 2.0, 2.1 and 2.2 are not included at the delivery.

## **Components for 2.0**

- EVSA7-6-FG-S-2 + single connection plate
- EVS7-1-A02F single connection plate G1/4
- EVS7-1-A03F single connection plate G3/8
- VFA3130-02F
- VFA5120-03F

SMC Austria GmbH, www.smc.at, office@smc.at