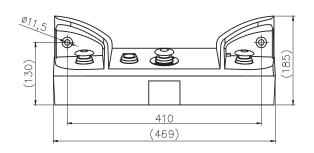

ir outlet (OUT PILOT) | Ø 10 mm / Ø 10 mm / Ø 6 mm  |
| Medium                                                               | Compressed air              |
| Pressure range                                                       | 0.25 to 1.0 MPa             |
| Max. air flow                                                        | 1400 NI/min                 |
| Ambient temperature                                                  | -5° C (non-freeze) to 50° C |
| Type according to EN 574:2008                                        | III A                       |
| Max. achievable performance level according to EN ISO 13849-1        | С                           |
| Response time                                                        | 0.5 s                       |

## **Main dimensions**







## **Circuit recommendation**



Two-hand control: safe direction up to max. category 1, PLc



Safe stopping and closing in case of pressure loss up to max. category 1, PLc



Components 2.0, 2.1 and 2.2 are not included at the delivery.

## **Components for 2.0**

- EVSA7-6-FG-S-2 + single connection plate
- EVS7-1-A02F single connection plate G1/4
- EVS7-1-A03F single connection plate G3/8
- VFA3130-02F
- VFA5120-03F



SMC Austria GmbH, www.smc.at, office@smc.at