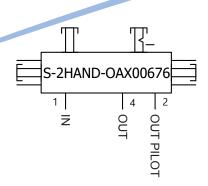

## Two-hand control panel S-2HAND-OAX00676

- purely pneumatical
- easy installation
- safe direction (SDI) cat.1 PL c according to EN ISO 13849
- low tubing effort
- meets the requirements of the standard EN 574
- stand for the two-hand console optionally available
- strong plastic housing
- flow rate up to max. 1400 NI/min
- suitable for the local binding of a person
- CE certified
- compressed air failure and return does not lead to any dangerous movement
- integrated emergency stop

When the two buttons are pressed simultaneously a pneumatic signal is present at the output. As soon as one or both buttons are released the signal will be lost. The two-hand control panel is additionally equipped with an emergency stop button for venting in case of emergency. The restart function eliminates potential hazards due to energy failure and energy recovery.

This safety component meets the requirements of EN 574:2008.

| Technical specifications                                             |                             |
|----------------------------------------------------------------------|-----------------------------|
| Total weight                                                         | 2.9 kg                      |
| Housing material                                                     | Plastic                     |
| Supply (IN) / Supply air outlet (OUT) / Pilot air outlet (OUT PILOT) | Ø 10 mm / Ø 10 mm / Ø 6 mm  |
| Medium                                                               | Compressed air              |
| Pressure range                                                       | 0.25 to 1.0 MPa             |
| Max. air flow                                                        | 1400 NI/min                 |
| Ambient temperature                                                  | -5° C (non-freeze) to 50° C |
| Type according to EN 574:2008                                        | III A                       |
| Max. achievable performance level according to EN ISO 13849-1        | С                           |
| Response time                                                        | 0.5 s                       |