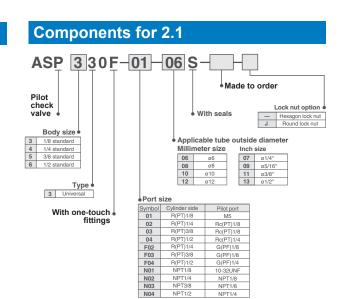

## **Components for 2.0**

- EVSA7-6-FG-S-2 + single connection plate
- EVS7-1-A02F single connection plate G1/4
- EVS7-1-A03F single connection plate G3/8
- VFA3130-02F
- VFA5120-03F

SMC Austria GmbH, www.smc.at, office@smc.at