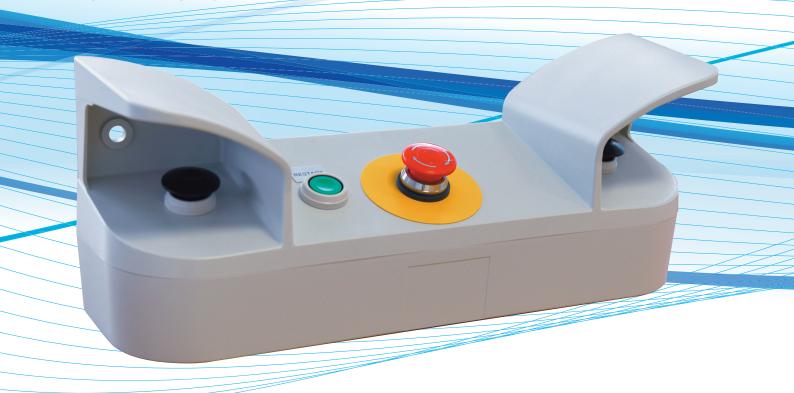

## Two-hand control panel S-2HAND-OAX00676

- purely pneumatical
- easy installation
- safe direction (SDI) cat.1 PL c according to EN ISO 13849
- low tubing effort
- meets the requirements of the standard EN 574
- stand for the two-hand console optionally available
- strong plastic housing
- flow rate up to max. 1400 NI/min
- suitable for the local binding of a person
- CE certified
- compressed air failure and return does not lead to any dangerous movement
- integrated emergency stop

When the two buttons are pressed simultaneously a pneumatic signal is present at the output. As soon as one or both buttons are released the signal will be lost. The two-hand control panel is additionally equipped with an emergency stop button for venting in case of emergency. The restart function eliminates potential hazards due to energy failure and energy recovery.